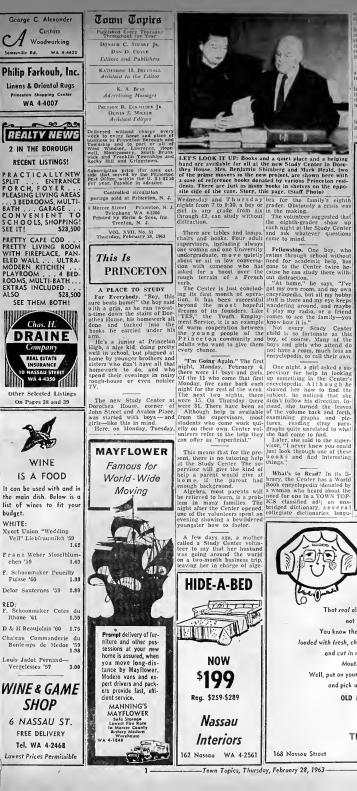

### PRINCETON'S MEN OF THE WEEK

THURSDAY, FEBRUARY 28, 1963

LET'S LOOK IT UP: Books and a quiet place and a helping hand are available for all at the new Study Center In Doro-thea House. Mrs. Benjamin Shinberg and Mark Heald, two of the prime movers in the new project, are shown here with a case to reference the shanked by various Frinceton resi-tates the state of the share and the share of the share of the site side of the case. Story, this page, (Staff Photo)